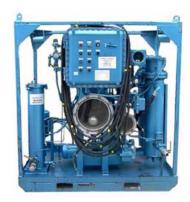

**BV4-1** Multi Vessel Systems (2/3/4/5/8 Vessel Systems)

BVTM48-1 High-Flow Trailer Mounted Bag Filtration Systems

FP4000-2 Fuel Separator

POF30-1 Portable Oil Filter with Pump

TT-30-N7-1 Turbo-Toc System

VDOPS-20-N7-1 Vacuum Dehydrators (5/10/15/20/30 gpm units)