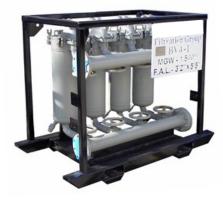

**BV4-1** Multi Vessel Systems (2/3/4/5/8 Vessel Systems)

BVTM48-1 High-Flow Trailer Mounted Bag Filtration Systems

FP4000-2 Fuel Separator

POF30-1 Portable Oil Filter with Pump

TT-30-N7-1 Turbo-Toc System