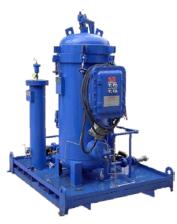

**BV4-1** Multi Vessel Systems (2/3/4/5/8 Vessel Systems)

BVTM48-1 High-Flow Trailer Mounted Bag Filtration Systems

FP4000-2 Fuel Separator

POF30-1 Portable Oil Filter with Pump

TT-30-N7-1 Turbo-Toc System

VDOPS-20-N7-1 Vacuum Dehydrators (5/10/15/20/30 gpm units)