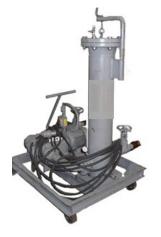

**BV4-1** Multi Vessel Systems (2/3/4/5/8 Vessel Systems)

BVTM48-1 High-Flow Trailer Mounted Bag Filtration Systems

FP4000-2 Fuel Separator

POF30-1 Portable Oil Filter with Pump

TT-30-N7-1 Turbo-Toc System